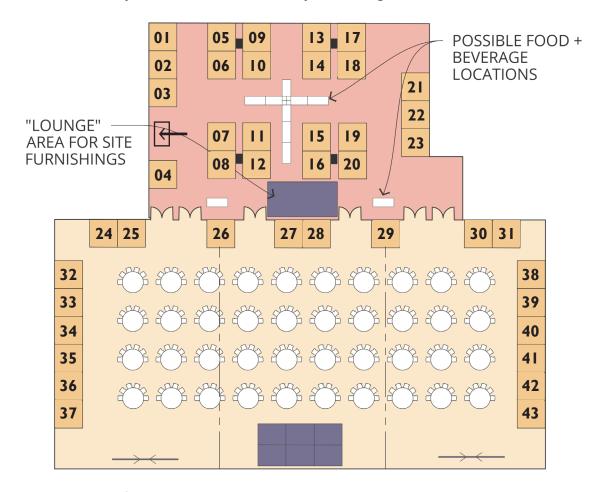

### **BOOTH SELECTION + REQUESTS + TIMING**

#### PREMIER SPONSORS

Priority for booth selection will be given based on sponsorship level (Platinum [1], Gold [2], and Exhibit [3]) in the order the requests are recieved. When completing the Sponsorship Commitment Form, you will indicate your top three choices for a booth location. See the below plan for the booth layout. To guarantee a choice in your preferred selection, please submit payment by March 31st. Any registration sent in after March 31st may not receive their preferred location. The event committee will work to accommodate all requests.

Please contact us (info@aslacentralstates.org) with subject line "Sponsor" with any questions.

**Note:** Booths 1 - 23 will be located in a prefunction room without doors and cannot be closed off after hours. The layout of the conference is subject to change.